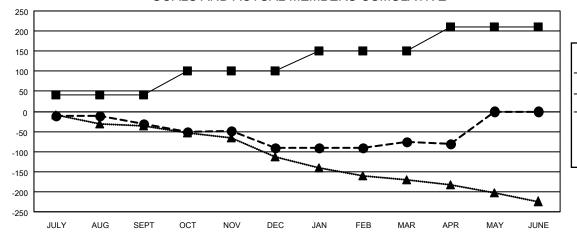

## GOALS AND ACTUAL MEMBERS CUMULATIVE

| _ |                        |
|---|------------------------|
| - | MEMBER GROWTH NET GOAL |
|   |                        |

- MEMBER GROWTH ACTUAL

- LAST YEAR MEMBERSHIP ACTUAL

| Members Members       |     |                    |       |                      |      |                                           |  |  |
|-----------------------|-----|--------------------|-------|----------------------|------|-------------------------------------------|--|--|
| RESULTS FOR 2022-2023 |     |                    |       |                      |      |                                           |  |  |
| QUARTER               |     | GROWTH NET<br>GOAL | Т МЕМ | BER GROWTH<br>ACTUAL | MEME | PROPPED<br>BERS ACTUAL<br>ding transfers) |  |  |
| JULY/AUG/SE           | EPT | 40                 |       | 63                   | (    | 87                                        |  |  |
| OCT/NOV/DE            | C.  | 60                 |       | 89                   | 1    | 44                                        |  |  |
| JAN/FEB/MAF           | ₹   | 50                 |       | 97                   | •    | 75                                        |  |  |
| APR/MAY/JUNE          |     | 60                 |       | 27                   | :    | 27                                        |  |  |