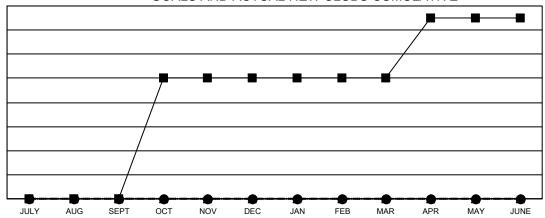

## GOALS AND ACTUAL NEW CLUBS CUMULATIVE

■ - CURRENT YEAR GOALS FOR NEW CLUBS

- ● - CURRENT YEAR ACTUAL NEW CLUBS

- ▲ - LAST YEAR ACTUAL NEW CLUBS

## Multiple District C

LOCATION: ALBERTA

| Clubs                 |               |           |               |  |  |  |  |  |
|-----------------------|---------------|-----------|---------------|--|--|--|--|--|
| RESULTS FOR 2022-2023 |               |           |               |  |  |  |  |  |
| QUARTER               | NEW CLUB GOAL | NEW CLUBS | DROPPED CLUBS |  |  |  |  |  |
| JULY/AUG/SEPT         | 0             | 0         | 1             |  |  |  |  |  |
| OCT/NOV/DEC           | 2             | 0         | 0             |  |  |  |  |  |
| JAN/FEB/MAR           | 0             | 0         | 0             |  |  |  |  |  |
| APR/MAY/JUNE          | 1             | 0         | 0             |  |  |  |  |  |